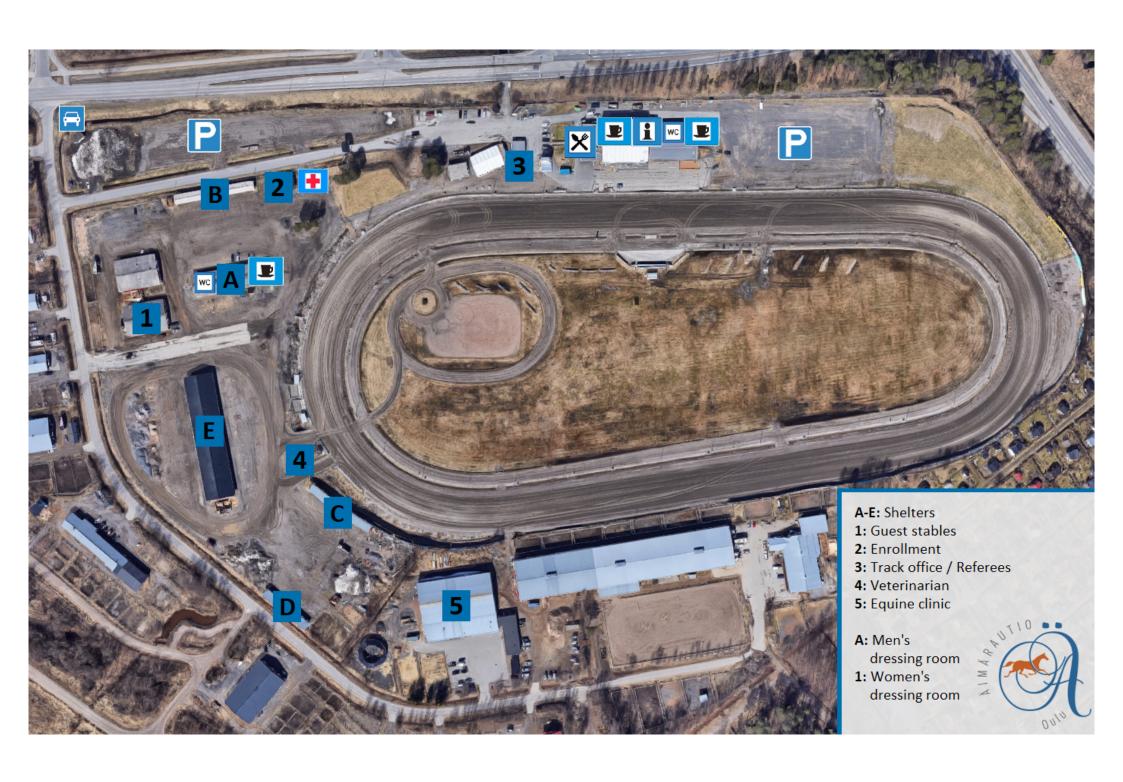

## More info for race days

### At the enrollment:

- Get and return your horse's race number
- Alcometer test for drivers
- Changes to shoe/bike info
- Race results (~10 min after finish)
- Prices for shelter and guest stable spots:
  - Shelter spot 10€
  - Guest stable spot 15€
  - Overnight stay at guest stable 20€

Enrollment fee 10€ included in all of the above.

**Stations for washing your horse** are located near guest stable A (4 spots) and in the middle of shelter B (2 spots).

#### In case of an accident...

- Contact the stable area officials (green vests)
- First aid station can be found next to the enrollment building: Tel +358 50 562 6376
- Veterinarian's post is located near the track gates
- Contact the stable area supervisor for insurance papers

A mobile equipment shop is stationed near the gate leading to the spectator area. Look for a truck with the text "Hevari" or "Valjasliike Saarinen".

**Farrier's post** is located near the entrance to the stable café. For their telephone number, refer to the race program or enrollment office.

**Parade** takes place 6 minutes before race. Officials will guide participants to the warm-up circle inside the track 1 minute before parade.

A test autostart will take place after parade if one or more participants wish so. Inform the enrollment office or stable area officials beforehand to get a test start.